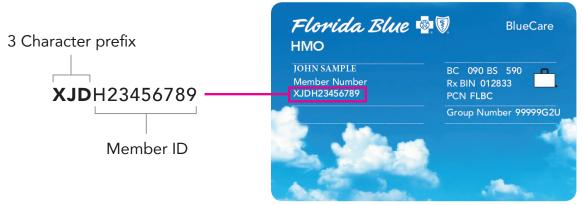

## Helpful tips for locating your Member ID number

The Member ID is a combination of alpha and numeric characters. A correct Member ID number includes the prefix (first three characters) and nine subsequent characters beginning with "H" with the exception of Blue Medicare "Premier" Members and "Value" Rx ID Cards which have no alphanumeric prefix.

An example Member ID number is XJDH23456789 and is located on the front of your Member ID card.

Example Member ID card for illustrative purposes.